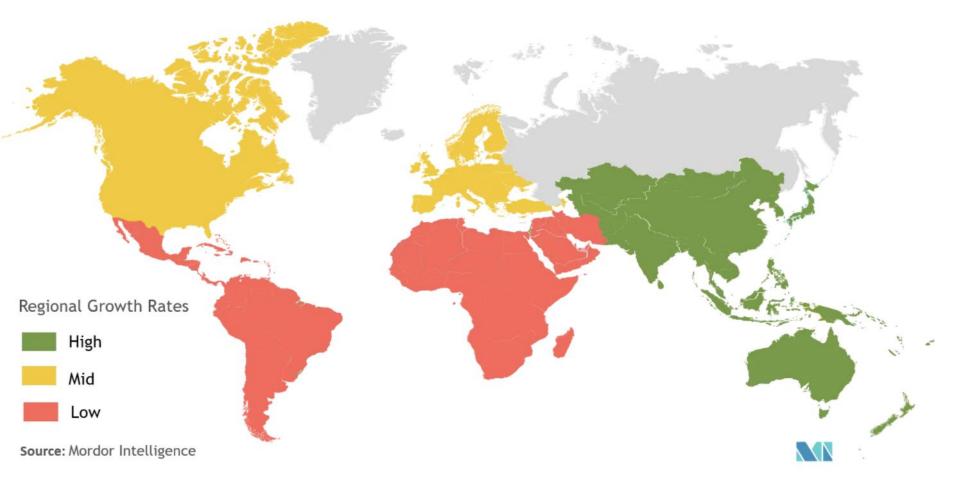

#### Integration Platform-as-a-Service Market - Growth Rate by Region (2020 - 2025)