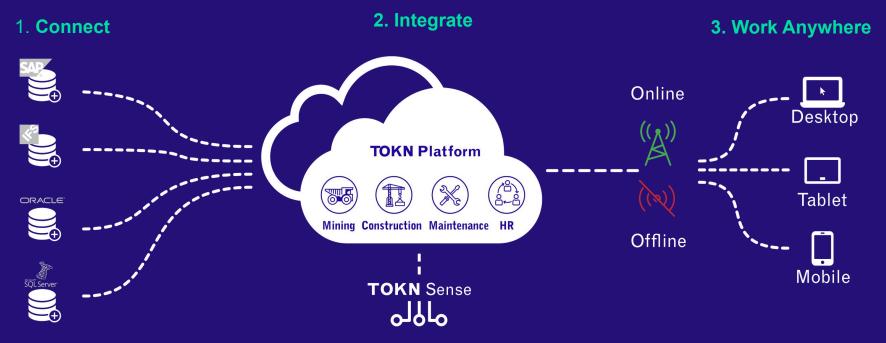

erging Technologies**





Automation, robotics, and operational hardware

Next generation analytics and decision making

Integrated enterprise platforms and ecosystems

Digitally enabled workforce





### How do we approach this:





### What is iPaaS?

According to Gartner, the criteria of an iPaaS vendor is as follows;

- ✤ Is a cloud service.
- Is available either by subscription or over internet technologies.
- Multiple message or data delivery styles such as batch, API-based, event-based, or message and data validation.
- Offers capabilities for executing multiple integration scenarios
- Allows **connectivity to different endpoints** that are both on-premises and cloud-based.
- Is designed to support enterprise-class integration initiatives.



### How does TOKN's Platform work ?



K

# Solutions should be easy to build, quick to deploy and managed securely





### 11 000 hrs saved a year



"We want to be really connected to our mobile workforce, to keep them operating safely and make our business more productive. TOKN provides technology that helps us achieve that."

John Greville Chief Operations Officer, Mader Group – Mining Services















#### Integration Platform-as-a-Service Market - Growth Rate by Region (2020 - 2025)



## Summary

- Emerging technology focusing on integrated systems & a digital enabled workforce
- Challenges and to look at this as a continual improvement approach to modernize your systems
- High Level View of one approach to enable your workforce with an integrated platform
- Yolande explained what exactly is a platform technolo