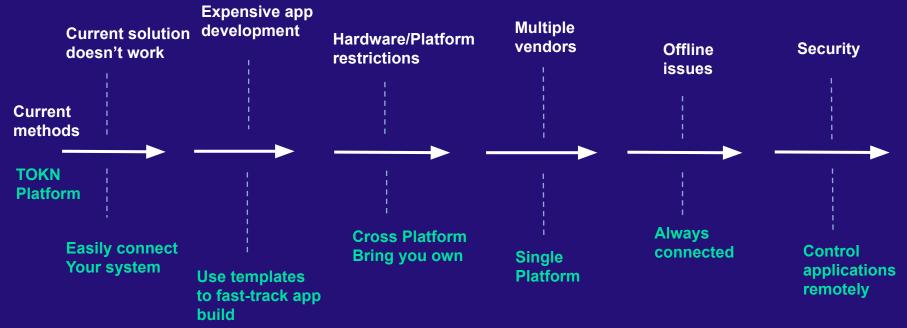

### How does TOKN's Platform work ?

K

# Solutions should be easy to build, quick to deploy and managed securely